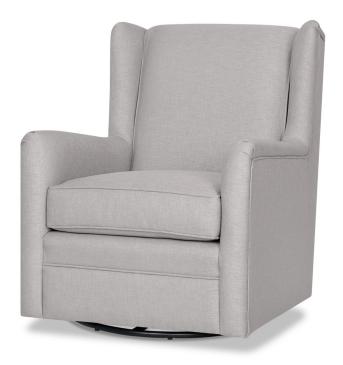

## **SORRENTO**

## **OPTIONS & PRICES**

| FABRIC GRADE | 5    | 10   | 15   | 20   | 25   |
|--------------|------|------|------|------|------|
| SWIVEL CHAIR | 1099 | 1149 | 1199 | 1249 | 1299 |

29"W X 33"D X 37"H

## **CUSTOM ORDER**

Frames are made from a combination of engineered wood and hardwood kiln dried to prevent warping Interlocking components and corner blocks are used to ensure frame strength High density foam seat Available in hundreds of fabrics Made in Canada