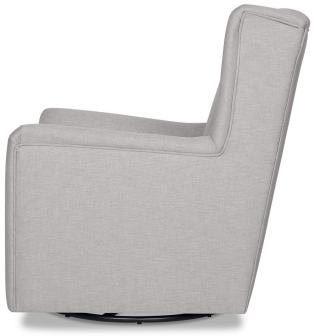

## **SORRENTO**

## **OPTIONS & PRICES**

| FABRIC GRADE | 5    | 10   | 15   | 20   | 25   |
|--------------|------|------|------|------|------|
| SWIVEL CHAIR | 1099 | 1149 | 1199 | 1249 | 1299 |

29"W X 33"D X 37"H

## **CUSTOM ORDER**

Frames are made from a combination of engineered wood and hardwood kiln dried to prevent warping Interlocking components and corner blocks are used to ensure frame strength High density foam seat Available in hundreds of fabrics Made in Canada